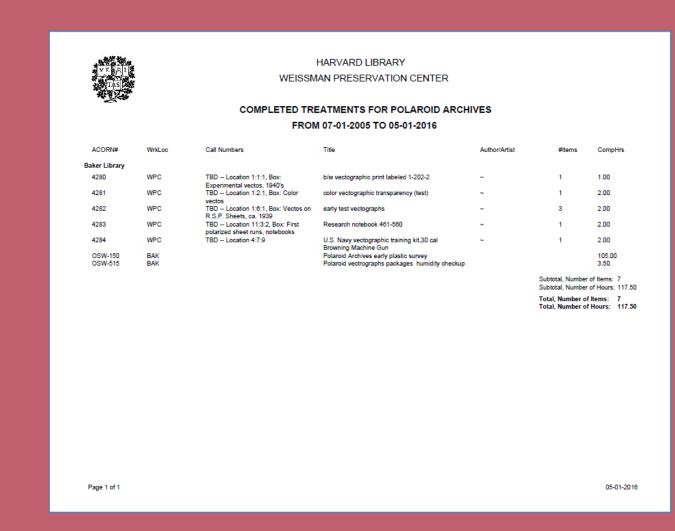

include exhibit prep, consultations, and environmental monitoring. The database structure is simple to use and versatile with changes to field values easy to implement. A built-in search engine makes information retrieval simple and can facilitate the gathering of statistics, including treatment hours for a specific object, the completed work for a project with multiple objects or activities, or how much time was spent consulting on the environmental needs in a given year. As a web-based system, ACORN allows Harvard Library users to access the data at various locations and is a sustainable paperless system. This poster will illuminate how the Weissman Preservation Center has developed a system of documenting preservation work that allows for documentation ranging from simple to highly complex; making it suitable for all types of conservation labs and activities.