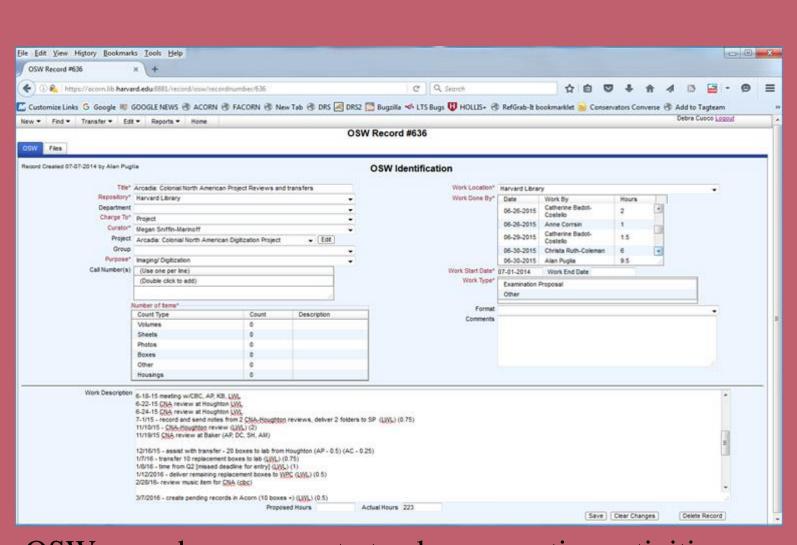

Each repository can access the status screen, showing identifying information, location, and treatment information.

OSW records are a way to track preservation activities that may not be associated with a particular object.