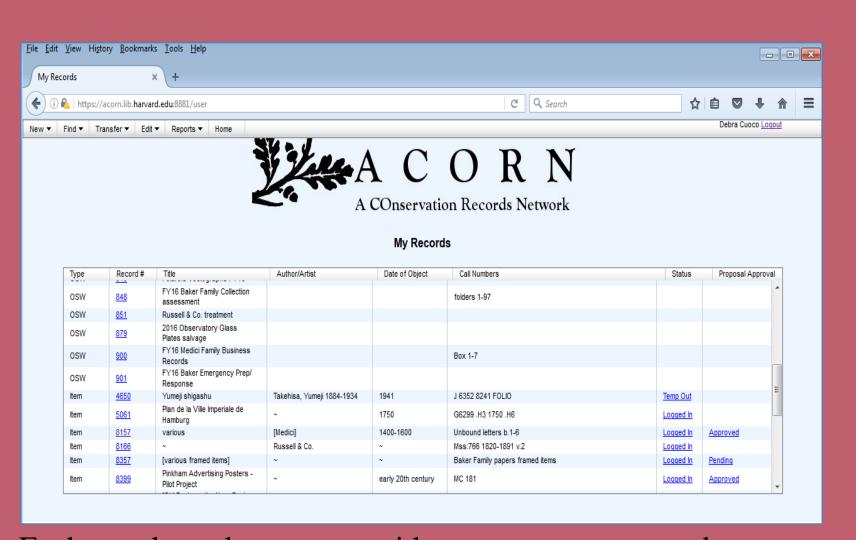

#### PRESERVATION TRACKING

Preservation and Repository users can keep track of their current treatment and work records.

Each user has a home page with current treatment and preservation projects with hyperlinks to full records.

Each repository can access the status screen, showing identifying information, location, and treatment information.

OSW records are a way to track preservation activities that may not be associated with a particular object.