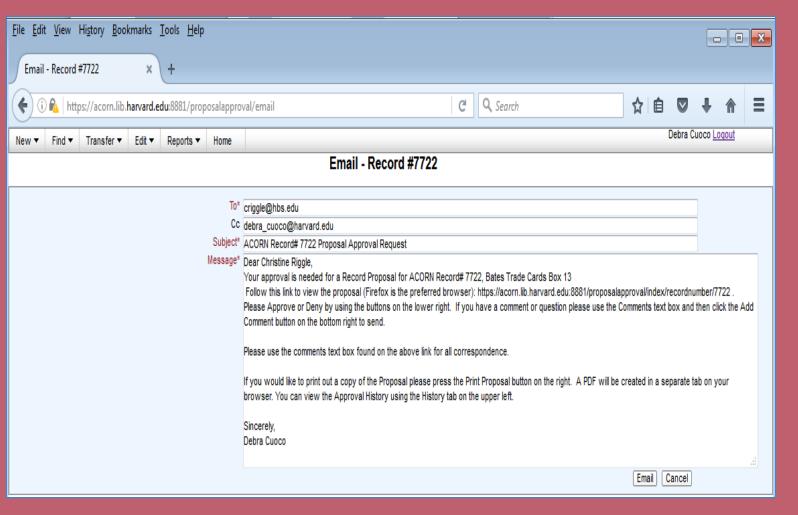

Proposals have open text fields. Users can save commonly used text within their individual profile.

Reports allow for multiple staff and time entries.

Proposals and reports are emailed to curators through ACORN and electronically approved.

History of approval and correspondence is saved in ACORN.

| (i) 💫 https://acorn.lib.harvard.edu:8881/record/index/record | number/7722#tabview=tab5                                       | C Q Search                             | ☆自♥↓♠                         |
|--------------------------------------------------------------|----------------------------------------------------------------|----------------------------------------|-------------------------------|
| New ▼ Find ▼ Transfer ▼ Edit ▼ Reports ▼ Home                |                                                                |                                        | Debra Cuoco <u>Loqout</u>     |
|                                                              | Record #7722<br>Donaldson, [Fan, Royal Worcester, Corsets], Ba | tes Trade Cards Box 13                 |                               |
| Identification Login Proposal Report Logout Files Temp       | Transfer Temp Transfer Return                                  |                                        |                               |
| Find F                                                       | ile recto                                                      |                                        |                               |
| 772287 == 26 AUG 13<br>06-26-2013                            | 7722BT ***** 26 AUG I3 08-26-2013                              | 09-12-20                               |                               |
| 7722-BT-01-recto.jp2                                         | 7722-BT-02-recto-raking.jp2                                    | 7722-DT-01-r                           |                               |
| 09-12-2013<br>7722-DT-02-recto-detail.jp2                    | 7722AT 24 SEP 13 09-24-2013 7722-AT-01-recto.jp2               | 7722AT 22 22 09-24-20 7722-AT-02-recto | 4SP 13<br>013<br>0-raking.jp2 |
|                                                              |                                                                |                                        |                               |
|                                                              |                                                                |                                        |                               |
|                                                              | -Drop files                                                    | toupload                               |                               |
|                                                              | Diop mes                                                       | to aprodu                              |                               |