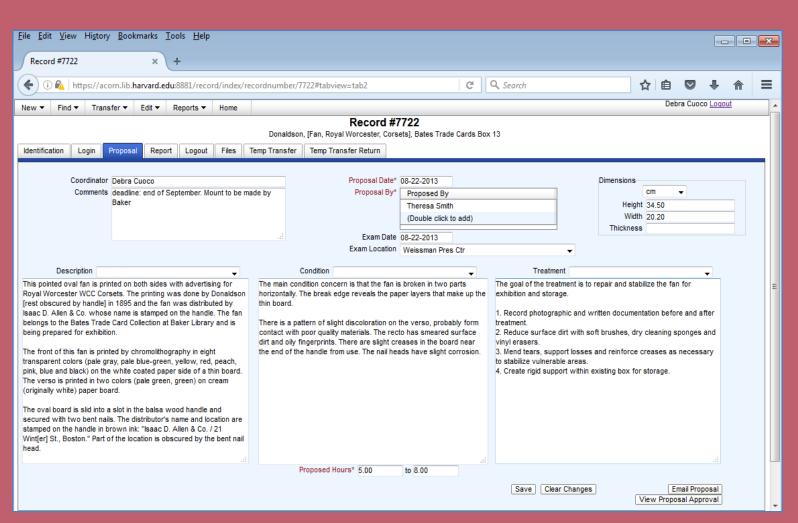

## CONSERVATION DOCUMENTATION

Proposals, reports, images, and supplemental documentation are linked together. ACORN saves all curatorial correspondence, including proposal approvals.

Identification tab contains data about an object, repository, project, and staff. Multiple objects may exist in one record.

Proposals have open text fields. Users can save commonly used text within their individual profile.

Reports allow for multiple staff and time entries.

Proposals and reports are emailed to curators through ACORN and electronically approved.