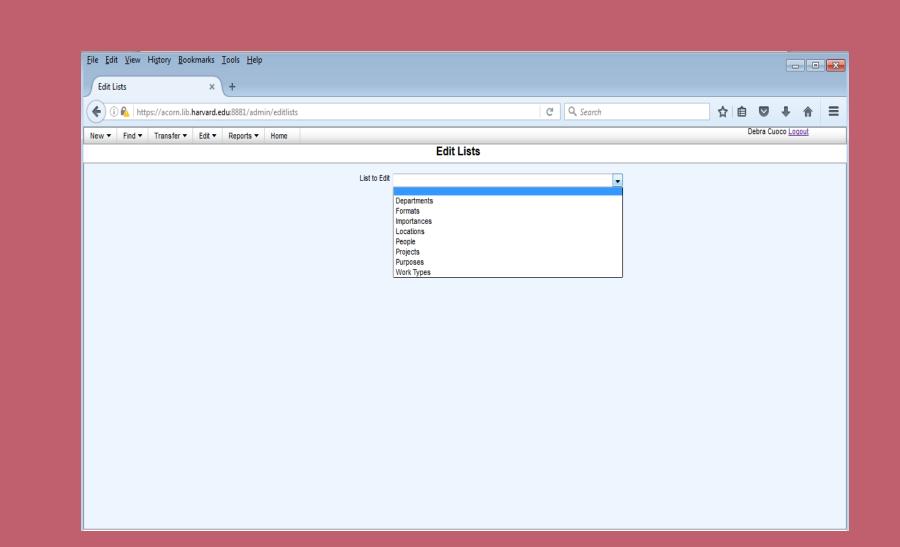

## ADMINISTRATIVE FUNCTIONS

Users, drop down lists, and vocabulary are editable.

| Eile Edit View History Bookmarks Tools Help  Edit Person: Debra Cuoco × + |                                          |   |     | [          |        | × |  |  |  |  |  |
|---------------------------------------------------------------------------|------------------------------------------|---|-----|------------|--------|---|--|--|--|--|--|
| ( https://acorn.lib.harvard.edu:8881/people/index/personid/6              | C <sup>4</sup> Q Search                  | ☆ | ė ( | <u>a</u> 1 | · 🏫    | = |  |  |  |  |  |
| New ▼ Find ▼ Transfer ▼ Edit ▼ Reports ▼ Home                             |                                          |   | Deb | ra Cuoco   | Logout |   |  |  |  |  |  |
| Add or Edit Person                                                        |                                          |   |     |            |        |   |  |  |  |  |  |
| Find Person Debra Cuoco                                                   | OR Add New  Debra Cuoco                  |   |     |            |        |   |  |  |  |  |  |
| Login<br>Access Level*                                                    | Cuoco DAC debra_cuoco@harvard.edu dcuoco |   |     |            |        |   |  |  |  |  |  |
| Reset Password  New Password*  New Password Confirm*                      | Save Password Reset                      |   |     |            |        |   |  |  |  |  |  |