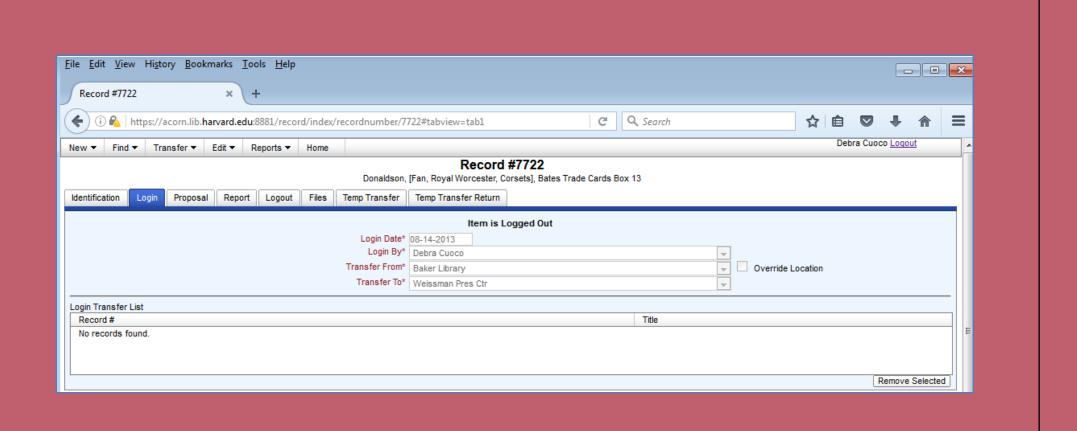

## REGISTRARIAL FUNCTIONS

Items are logged in and out from repositories or other locations.