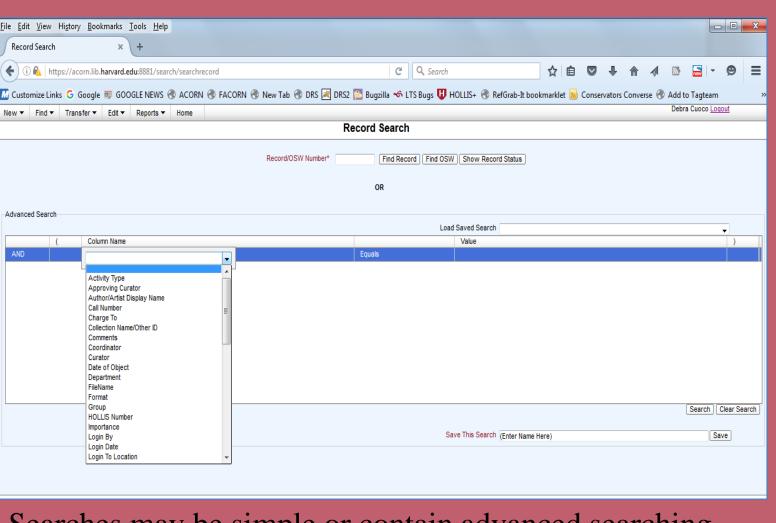

Advanced searches are exportable as CSV files. Searches may be saved to individual profiles.

Some statistics are available as custom PDF reports..