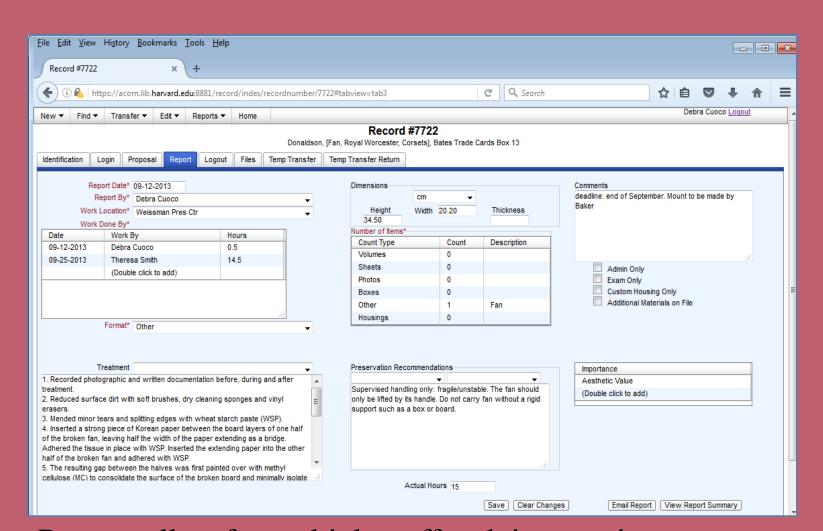

Proposals have open text fields. Users can save commonly used text within their individual profile.

Reports allow for multiple staff and time entries.

Proposals and reports are emailed to curators through ACORN and electronically approved.