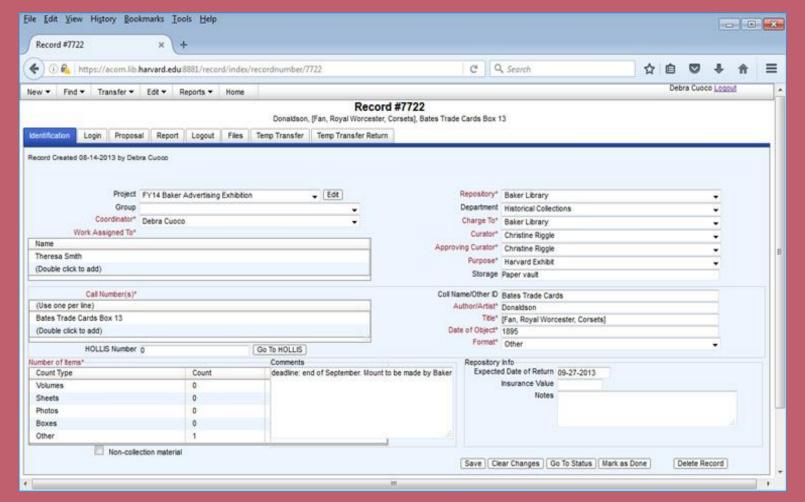

## CONSERVATION DOCUMENTATION

Proposals, reports, images, and supplemental documentation are linked together. ACORN saves all curatorial correspondence, including proposal approvals.

Identification tab contains data about an object, repository, project, and staff. Multiple objects may exist in one record.

Proposals have open text fields. Users can save commonly used text within their individual profile.

Reports allow for multiple staff and time entries.

Proposals and reports are emailed to curators through ACORN and electronically approved.