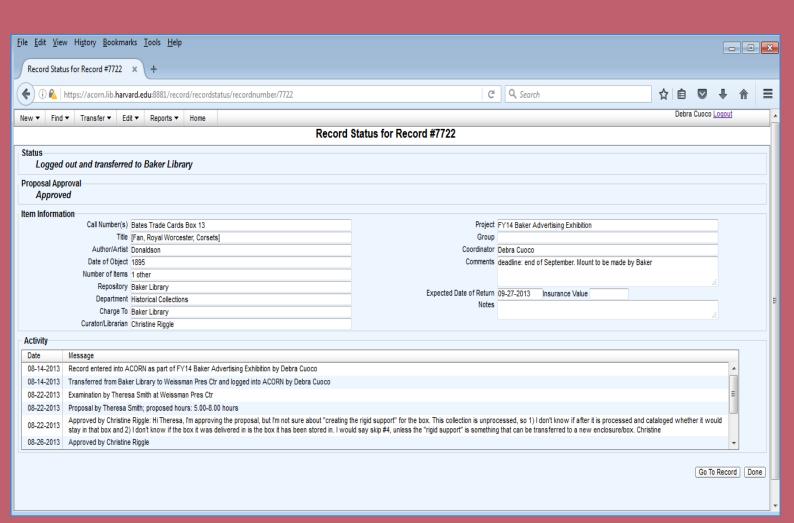

Each repository can access the status screen, showing identifying information, location, and treatment information.

OSW records are a way to track preservation activities that may not be associated with a particular object.

## CONSERVATION DOCUMENTATION

Proposals, reports, images, and supplemental documentation are linked together. ACORN saves all curatorial correspondence, including proposal approvals.

Identification tab contains data about an object, repository, project, and staff. Multiple objects may exist in one record.

Proposals have open text fields. Users can save commonly used text within their individual profile.

Reports allow for multiple staff and time entries.

Proposals and reports are emailed to curators through ACORN and electronically approved.