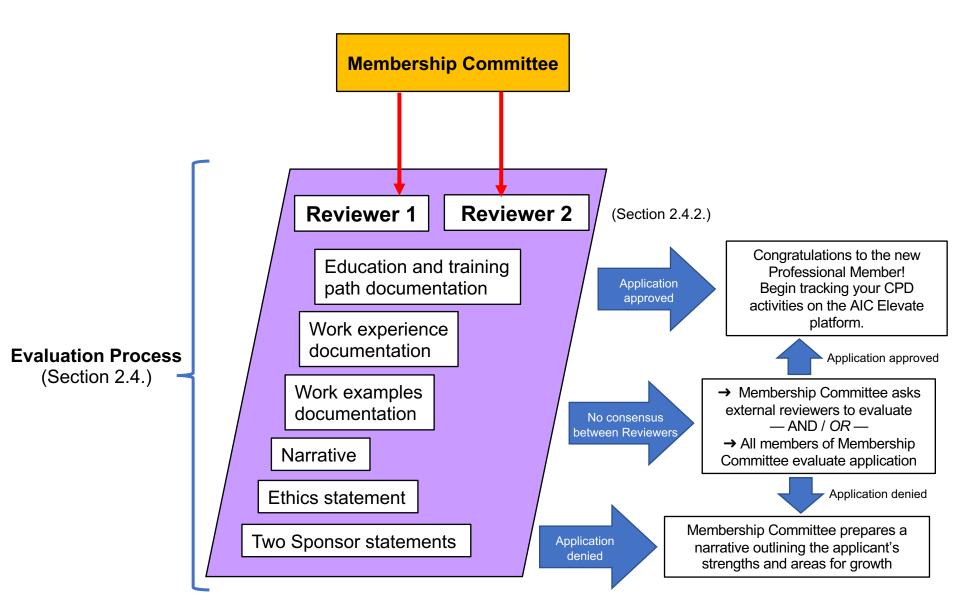

| Decide to a                    | upply to be Professional Memb                                                      |
| Read the                                                               | Essential Competencies         | document                                                                           |
|                                                                        |                                | iich category – conservation, p<br>entific analysis – under which                  |
| [                                                                      | Read the <u>rubrics</u> docume | ent                                                                                |

## **PROFESSIONAL MEMBER APPLICATION PROCESS**



## **PROFESSIONAL MEMBER EVALUATION PROCESS**