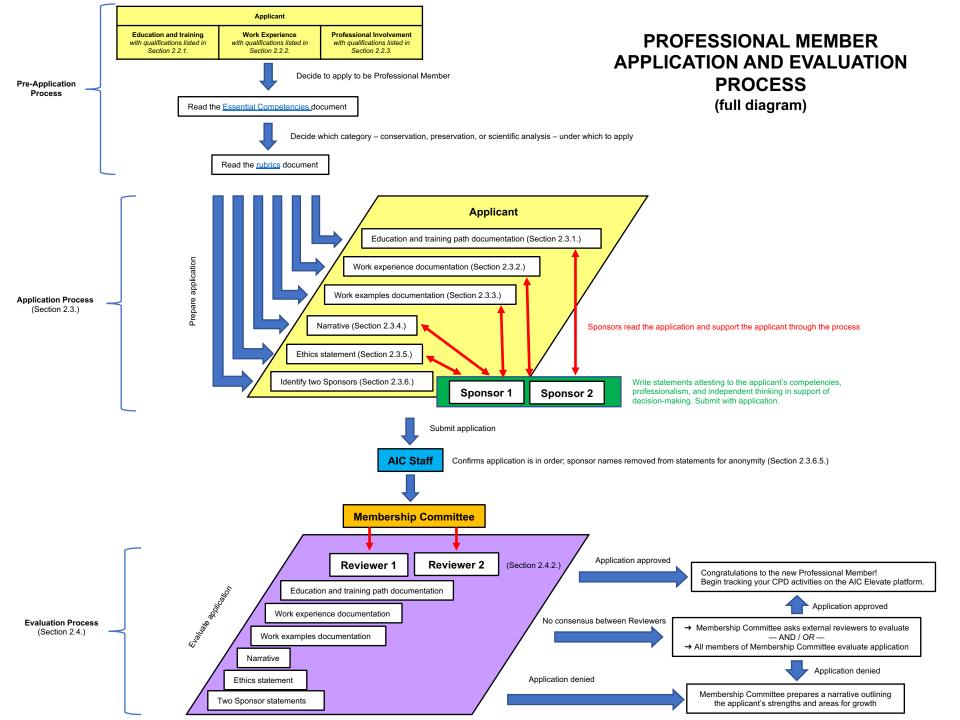

## PROFESSIONAL MEMBER PRE-APPLICATION PROCESS

|                                                                        | Applicant                      |                                                                                    |
|------------------------------------------------------------------------|--------------------------------|------------------------------------------------------------------------------------|
| Education and training<br>with qualifications listed<br>Section 2.2.1. | -                              | <b>Professional Involvement</b><br>with qualifications listed in<br>Section 2.2.3. |
|                                                                        | Decide to a                    | upply to be Professional Memb                                                      |
| Read the                                                               | Essential Competencies         | document                                                                           |
|                                                                        |                                | iich category – conservation, p<br>entific analysis – under which                  |
| [                                                                      | Read the <u>rubrics</u> docume | ent                                                                                |

## **PROFESSIONAL MEMBER APPLICATION PROCESS**

## **PROFESSIONAL MEMBER EVALUATION PROCESS**