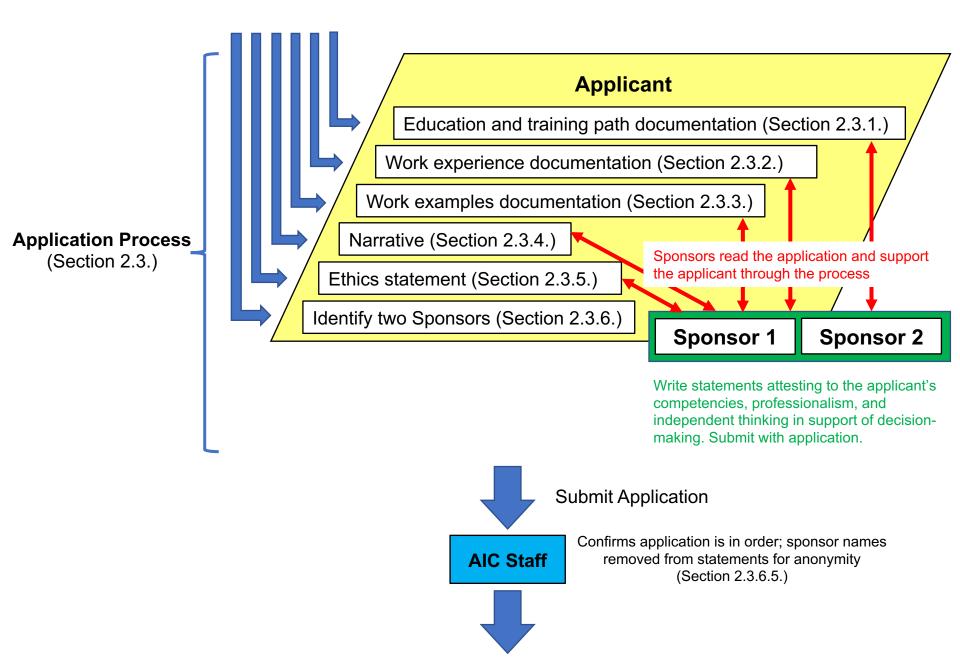

| Decide to a                    | upply to be Professional Memb                                                      |
| Read the                                                               | Essential Competencies         | document                                                                           |
|                                                                        |                                | iich category – conservation, p<br>entific analysis – under which                  |
| [                                                                      | Read the <u>rubrics</u> docume | ent                                                                                |

## **PROFESSIONAL MEMBER APPLICATION PROCESS**



## **PROFESSIONAL MEMBER EVALUATION PROCESS**