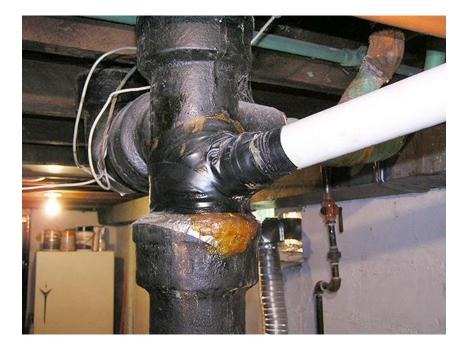

# Risks to Cultural Property: Assessment, Mitigation and Effects

NY Capital Region Alliance for Response Forum Saratoga, NY MJ Davis

# **Risk Assessment for Institutions**

• Exterior – natural disasters

• Exterior – man-made

• Internal – inside building











Major Tectonic Boundaries: Subduction Zones - purple, Ridges -red and Transform Faults -green USGS National Earthquake Information Center

## Man-made Disasters







## Old Stone House, Brownington, VT



# Brownington, VT





## Museum in Essex, NY





# **Exterior Issues**



# **Exterior Issues**



## **Interior** Issues





## Interior Issues



## Mitigation Strategies for Institutions

• Natural disasters – usually warning time

• Man-made – very little advance warning

• Institutional commitment

# Mitigation from Katrina







### Mitigation strategies for moisture





# Mitigation of water issues



# Fire Mitigation



# Fire Mitigation

- Security alarms and procedures in place
- Handle and store hazardous materials correctly
- Avoid hazardous equipment and wiring
- Be alert during renovations!
- Fire suppression systems
- Staff awareness and training

## Earthquake Mitigation





# Public Library, Washington DC



## The Twin Towers







## A Sense of Place



# Ferrisburg, VT Town Hall



# War and Civil Unrest



# Beauvoir – 3 days later





# University of Vermont









# Vermont Alli