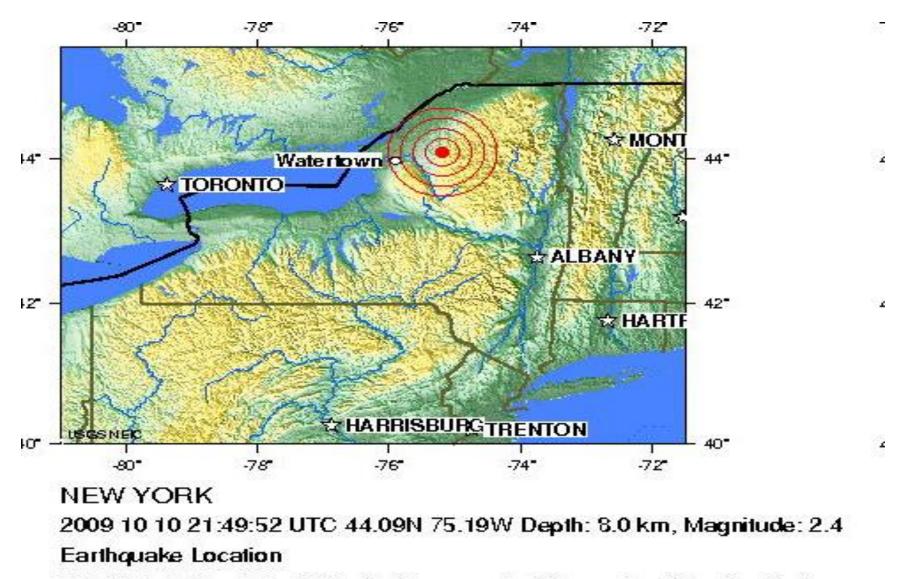

# **Risk Assessment for Institutions**

• Exterior – natural disasters

• Exterior – man-made

• Internal – inside building

Major Tectonic Boundaries: Subduction Zones - purple, Ridges -red and Transform Faults -green USGS National Earthquake Information Center