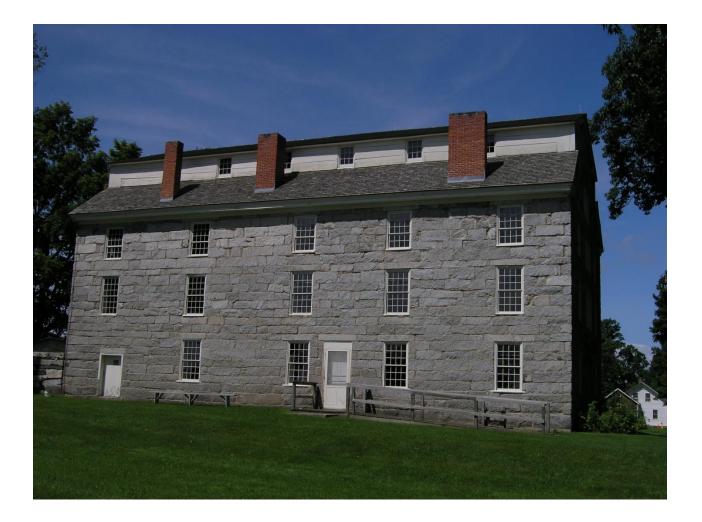

# Risks to Cultural Property: Assessment, Mitigation and Effects

NY Capital Region Alliance for Response Forum Saratoga, NY MJ Davis

# **Risk Assessment for Institutions**

• Exterior – natural disasters

• Exterior – man-made

• Internal – inside building











Major Tectonic Boundaries: Subduction Zones - purple, Ridges -red and Transform Faults -green USGS National Earthquake Information Center

## Man-made Disasters







## Old Stone House, Brownington, VT



# Brownington, VT





## Museum in Essex, NY





# **Exterior Issues**



# **Exterior Issues**



## **Interior** Issues





## Interior Issues



## Mitigation Strategies for Institutions

• Natural disasters – usually warning time

• Man-made – very little advance warning

• Institutional commitment

# Mitigation from Katrina







### Mitigation strategies for moisture





# Mitigation of water issues



# Fire Mitigation



# Fire Mitigation

- Security alarms and procedures in place
- Handle and store hazardous materials correctly
- Avoid hazardous equipment and wiring
- Be alert during renovations!
- Fire suppression systems
- Staff awareness and training

## Earthquake Mitigation





# Public Library, Washington DC



## The Twin Towers







## A Sense of Place



# Ferri