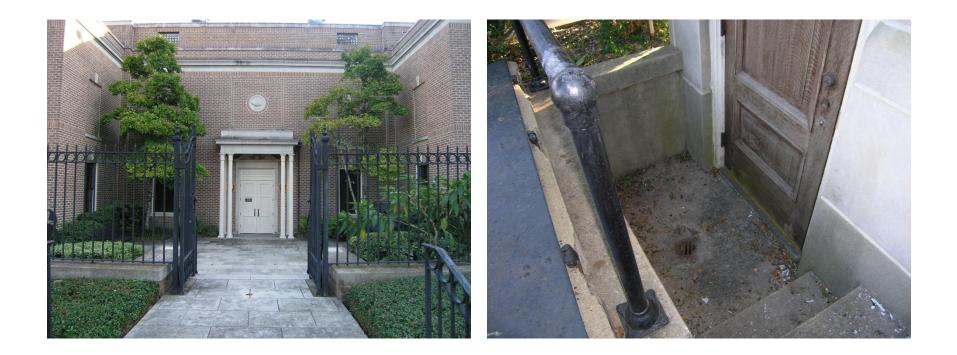

# Risks to Cultural Property: Assessment, Mitigation and Effects

NY Capital Region Alliance for Response Forum Saratoga, NY MJ Davis

# **Risk Assessment for Institutions**

• Exterior – natural disasters

• Exterior – man-made

• Internal – inside building











Major Tectonic Boundaries: Subduction Zones - purple, Ridges -red and Transform Faults -green USGS National Earthquake Information Center

## Man-made Disasters







## Old Stone House, Brownington, VT



# Brownington, VT





## Museum in Essex, NY





# **Exterior Issues**



# **Exterior Issues**



## **Interior** Issues





## Interior Issues



## Mitigation Strategies for Institutions

• Natural disasters – usually warning time

• Man-made – very little advance warning

• Institutional commitment

# Mitigation from Katrina







### Mitigation strategies for moisture





# Mitigation of water issues



# Fire Mitigation



# Fire Mitigation

- Security alarms and procedures in place
- Handle and store hazardous materials correctly
- Avoid hazardous equipment and wiring
- Be alert during renovations!
- Fire suppression systems
- Staff awareness and training

## Earthquake Mitigation





# Public Library, Washington DC



## The Twin Towers







## A Sense of Place



# Ferrisburg, VT Town Hall



# War and Civil Unrest



# Beauvoir – 3 days later





# University of Vermo