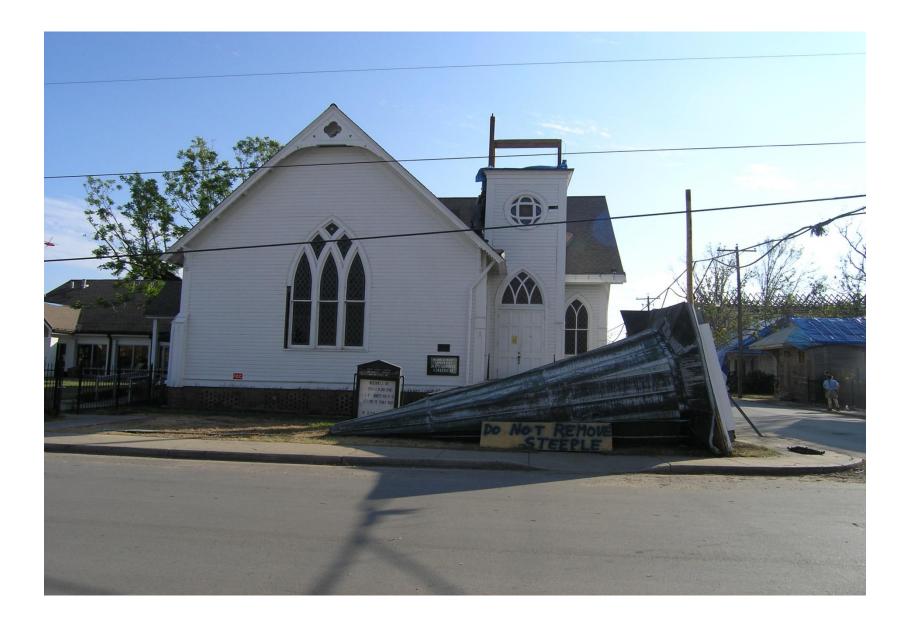

# Risks to Cultural Property: Assessment, Mitigation and Effects

NY Capital Region Alliance for Response Forum Saratoga, NY MJ Davis

# **Risk Assessment for Institutions**

• Exterior – natural disasters

• Exterior – man-made

• Internal – inside building











Major Tectonic Boundaries: Subduction Zones - purple, Ridges -red and Transform Faults -green USGS National Earthquake Information Center

## Man-made Disasters







## Old Stone House, Brownington, VT



# Brownington, VT





## Museum in Essex, NY





# **Exterior Issues**



# **Exterior Issues**



## **Interior** Issues





## Interior Issues



## Mitigation Strategies for Institutions

• Natural disasters – usually warning time

• Man-made – very little advance warning

• Institutional commitment

# Mitigation from Katrina







### Mitigation strategies for moisture





# Mitigation of water issues



# Fire Mitigation



# Fire Mitigation

- Security alarms and procedures in place
- Handle and store hazardous materials correctly
- Avoid hazardous equipment and wiring
- Be alert during renovations!
- Fire suppression systems
- Staff awareness and training

## Earthquake Mitigation





# Public Library, Washington DC



## The Twin Towers







## A Sense of Place



# Ferrisburg, VT Town Hall