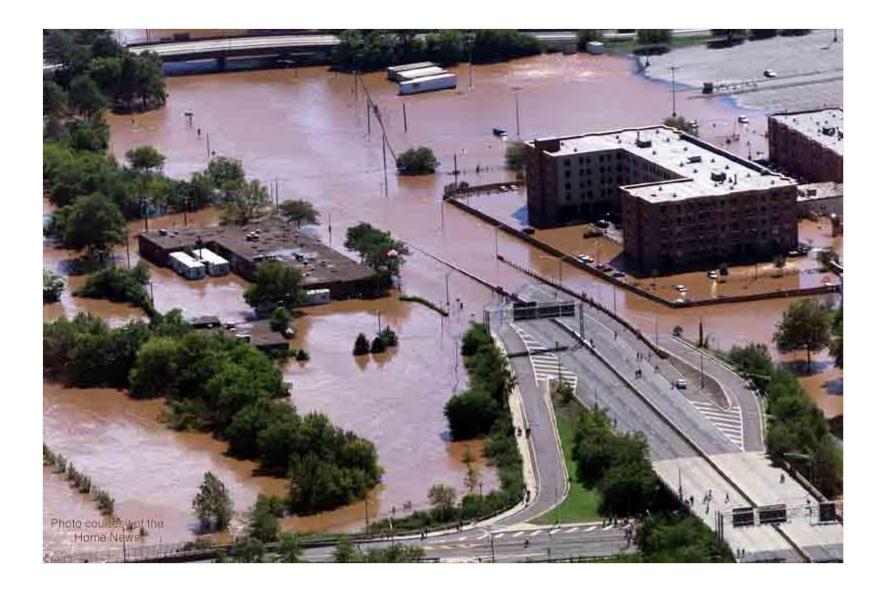

### **Tropical Storm Irene**

Tropical Storm Irene over New England

# **Tropical Storm Irene**