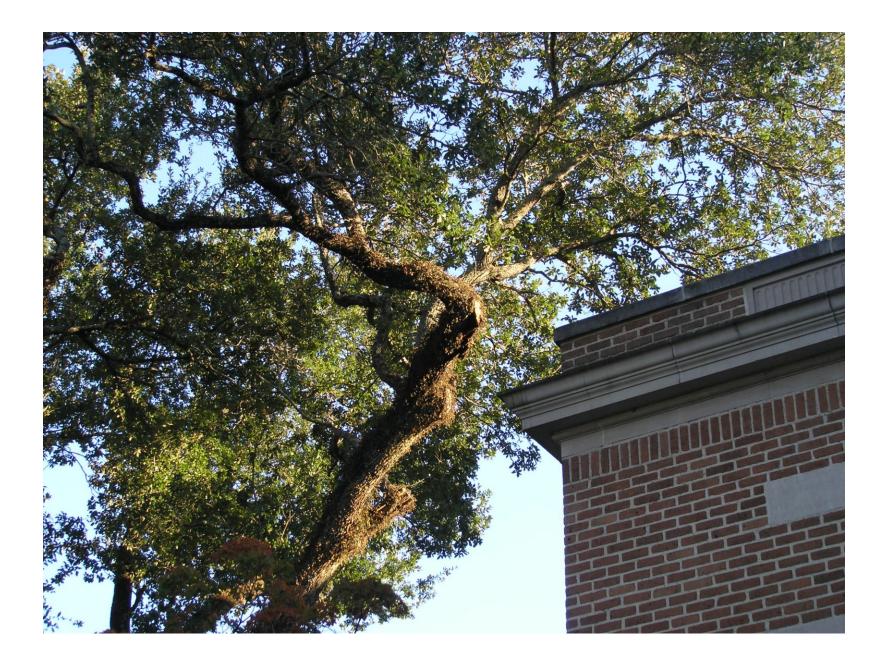

# Risks to Cultural Property: Assessment, Mitigation and Effects

NY Capital Region Alliance for Response Forum Saratoga, NY MJ Davis

# **Risk Assessment for Institutions**

• Exterior – natural disasters

• Exterior – man-made

• Internal – inside building











Major Tectonic Boundaries: Subduction Zones - purple, Ridges -red and Transform Faults -green USGS National Earthquake Information Center

## Man-made Disasters







## Old Stone House, Brownington, VT



# Brownington, VT





## Museum in Essex, NY





# **Exterior Issues**



# **Exterior Issues**



## **Interior** Issues





## Interior Issues



## Mitigation Strategies for Institutions

• Natural disasters – usually warning time

• Man-made – very little advance warning

• Institutional commitment

# Mitigation from Katrina







### Mitigation strategies for moisture





# Mitigation of water issues



# Fire Mitigation



# Fire Mitigation

- Security alarms and procedures in place
- Handle and store hazardous materials correctly
- Avoid hazardous equipment and wiring
- Be alert during renovations!
- Fire suppression systems
- Staff awareness and training

## Earthquake Mitigation





# Public Library, Washington DC



## The Twin Towers







## A Sense of Place



# Ferrisburg, VT Town Hall



# War and Civil Unrest



#