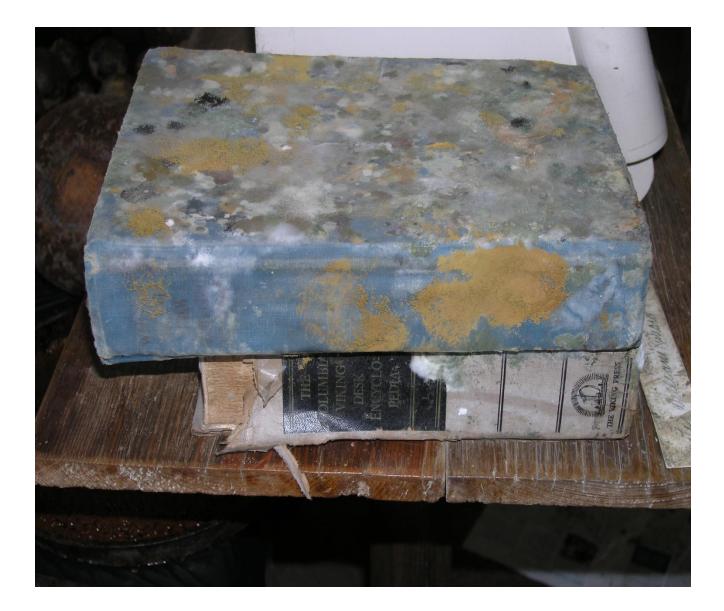

*Interior** Issues





## Interior Issues



## Mitigation Strategies for Institutions

• Natural disasters – usually warning time

• Man-made – very little advance warning

• Institutional commitment

# Mitigation from Katrina







### Mitigation strategies for moisture





# Mitigation of water issues



# Fire Mitigation



# Fire Mitigation

- Security alarms and procedures in place
- Handle and store hazardous materials correctly
- Avoid hazardous equipment and wiring
- Be alert during renovations!
- Fire suppression systems
- Staff awareness and training

## Earthquake Mitigation





# Public Library, Washington DC



## The Twin Towers







## A Sense of Place



# Ferrisburg, VT Town Hall



# War and Civil Unrest



# Beauvoir – 3 days later





# University of Vermont









# Vermont Alliance for Response 2009



# Team Training



### **Tropical Storm Irene**



Tropical Storm Irene over New England

# **Tropical Storm Irene**