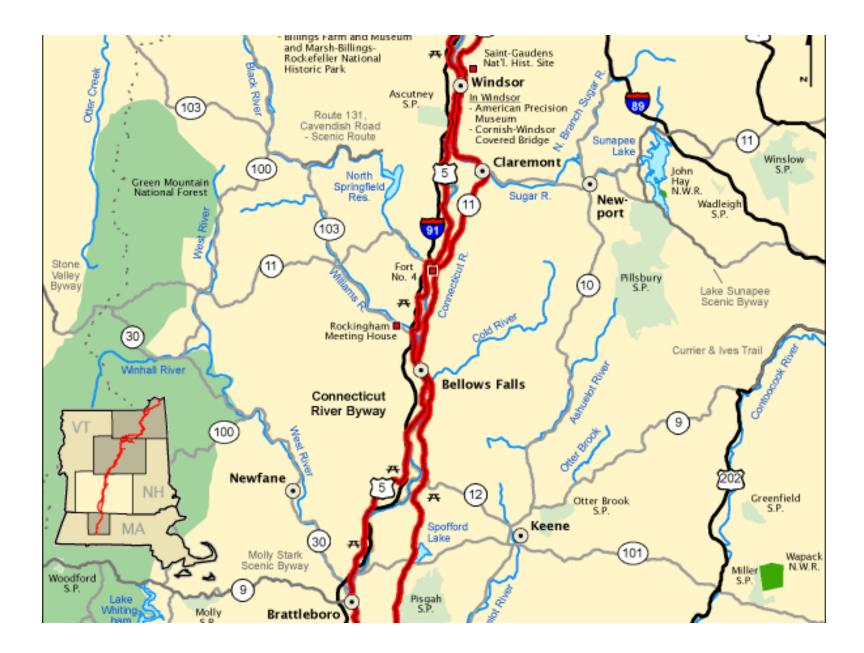

### **Tropical Storm Irene**

Tropical Storm Irene over New England

# **Tropical Storm Irene**