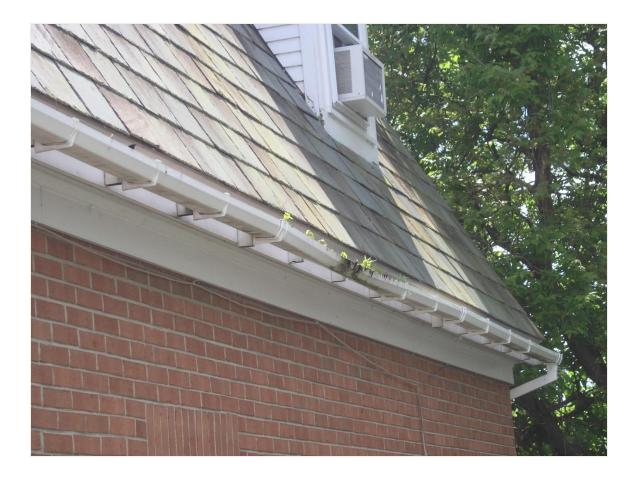

for Response Forum Saratoga, NY MJ Davis

# **Risk Assessment for Institutions**

• Exterior – natural disasters

• Exterior – man-made

• Internal – inside building











Major Tectonic Boundaries: Subduction Zones - purple, Ridges -red and Transform Faults -green USGS National Earthquake Information Center

## Man-made Disasters







## Old Stone House, Brownington, VT



# Brownington, VT





## Museum in Essex, NY





# **Exterior Issues**



# **Exterior Issues**



## **Interior** Issues





## Interior Issues



## Mitigation Strategies for Institutions

• Natural disasters – usually warning time

• Man-made – very little advance warning

• Institutional commitment

# Mitigation from Katrina







### Mitigation strategies for moisture





# Mitigation of water issues



# Fire Mitigation



# Fire Mitigation

- Security alarms and procedures in place
- Handle and store hazardous materials correctly
- Avoid hazardous equipment and wiring
- Be alert during renovations!
- Fire suppression systems
- Staff awareness and training

## Earthquake Mitigation





# Public Library, Washington DC



## The Twin Towers







## A Sense of Place



# Ferrisburg, VT Town Hall



# War and Civil Unrest



# Beauvoir – 3 days later





# University of Vermont









# Vermont Alliance for Response 2009



# Team Training



### **Tropical Storm Irene**



Tropical Storm Irene over New England

# **Tropical Storm Irene**