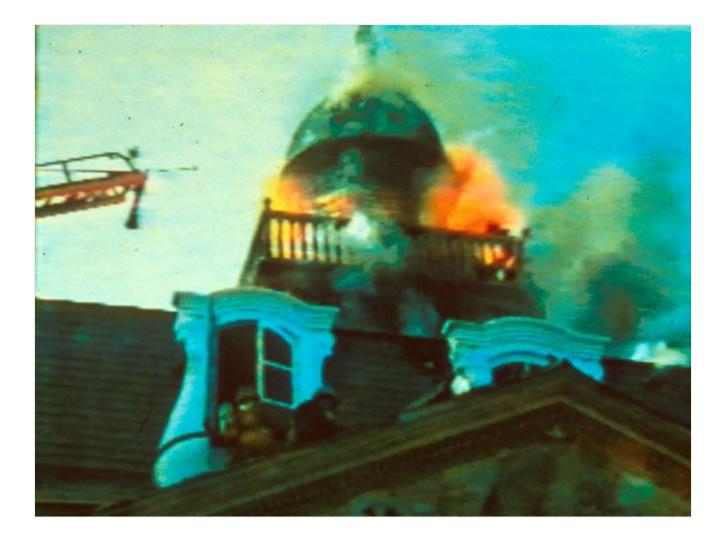

aratoga, NY MJ Davis

# **Risk Assessment for Institutions**

• Exterior – natural disasters

• Exterior – man-made

• Internal – inside building











Major Tectonic Boundaries: Subduction Zones - purple, Ridges -red and Transform Faults -green USGS National Earthquake Information Center

## Man-made Disasters







## Old Stone House, Brownington, VT



# Brownington, VT





## Museum in Essex, NY





# **Exterior Issues**



# **Exterior Issues**



## **Interior** Issues





## Interior Issues



## Mitigation Strategies for Institutions

• Natural disasters – usually warning time

• Man-made – very little advance warning

• Institutional commitment

# Mitigation from Katrina







### Mitigation strategies for moisture





# Mitigation of water issues



# Fire Mitigation



# Fire Mitigation

- Security alarms and procedures in place
- Handle and store hazardous materials correctly
- Avoid hazardous equipment and wiring
- Be alert during renovations!
- Fire suppression systems
- Staff awareness and training

## Earthquake Mitigation





# Public Library, Washington DC



## The Twin Towers







## A Sense of Place



# Ferrisburg, VT Town Hall



# War and Civil Unrest



# Beauvoir – 3 days later





# University of Vermont









# Vermont Alliance for Response 2009



# Team Training



### **Tropical Storm Irene**



Tropical Storm Irene over New England

# **Tropical Storm Irene**