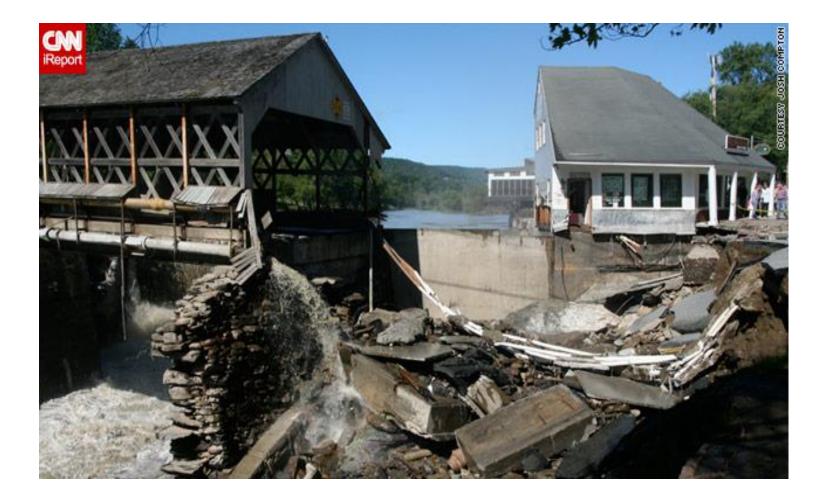

### **Tropical Storm Irene**

Tropical Storm Irene over New England

# **Tropical Storm Irene**