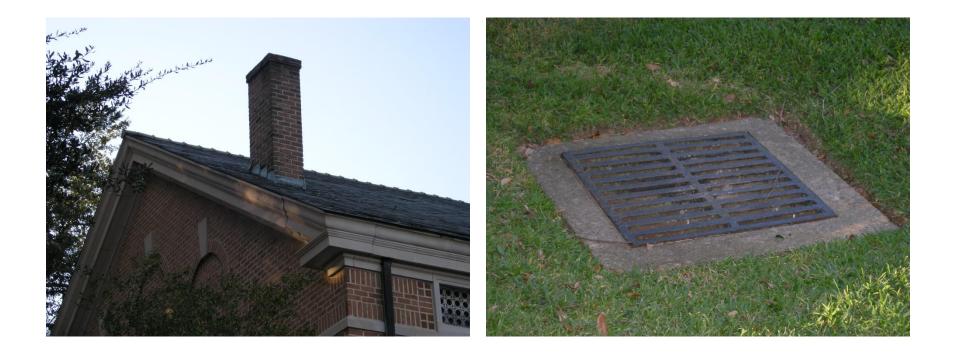

# Risks to Cultural Property: Assessment, Mitigation and Effects

NY Capital Region Alliance for Response Forum Saratoga, NY MJ Davis

# **Risk Assessment for Institutions**

• Exterior – natural disasters

• Exterior – man-made

• Internal – inside building











Major Tectonic Boundaries: Subduction Zones - purple, Ridges -red and Transform Faults -green USGS National Earthquake Information Center

## Man-made Disasters







## Old Stone House, Brownington, VT



# Brownington, VT





## Museum in Essex, NY





# **Exterior Issues**



# **Exterior Issues**



## **Interior** Issues





## Interior Issues



## Mitigation Strategies for Institutions

• Natural disasters – usually warning time

• Man-made – very little advance warning

• Institutional commitment

# Mitigation from Katrina







### Mitigation strategies for moisture





# Mitigation of water issues



# Fire Mitigation



# Fire Mitigation

- Security alarms and procedures in place
- Handle and store hazardous materials correctly
- Avoid hazardous equipment and wiring
- Be alert during renovations!
- Fire suppression systems
- Staff awareness and training

## Earthquake Mitigation





# Public Library, Washington DC



## The Twin Towers







## A Sense of Place



# Ferrisburg, VT Town Hall



# War and Civil Unrest



# Beauvoir – 3 days later