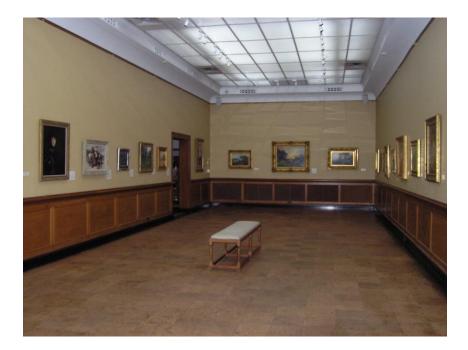

ral Property: Assessment, Mitigation and Effects

NY Capital Region Alliance for Response Forum Saratoga, NY MJ Davis

# **Risk Assessment for Institutions**

• Exterior – natural disasters

• Exterior – man-made

• Internal – inside building











Major Tectonic Boundaries: Subduction Zones - purple, Ridges -red and Transform Faults -green USGS National Earthquake Information Center

## Man-made Disasters







## Old Stone House, Brownington, VT



# Brownington, VT





## Museum in Essex, NY





# **Exterior Issues**



# **Exterior Issues**



## **Interior** Issues





## Interior Issues



## Mitigation Strategies for Institutions

• Natural disasters – usually warning time

• Man-made – very little advance warning

• Institutional commitment

# Mitigation from Katrina







### Mitigation strategies for moisture





# Mitigation of water issues



# Fire Mitigation



# Fire Mitigation

- Security alarms and procedures in place
- Handle and store hazardous materials correctly
- Avoid hazardous equipment and wiring
- Be alert during renovations!
- Fire suppression systems
- Staff awareness and training

## Earthquake Mitigation





# Public Library, Washington DC



## The Twin Towers







## A Sense of Place



# Ferrisburg, VT Town Hall



# War and Civil Unrest



# Beauvoir – 3 days later





# University of Vermont









# Vermont Alliance for Response 2009



# Team Training



### **Tropical Storm Irene**



Tropical Storm Irene over New England

# **Tropical Storm Irene**