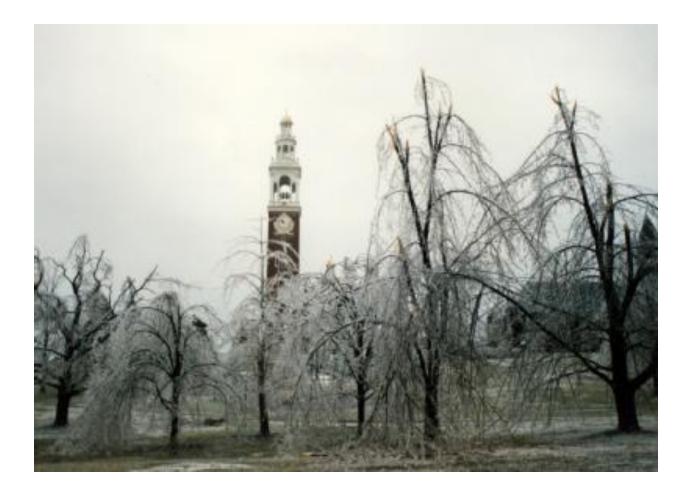

**Interior** Issues





## Interior Issues



## Mitigation Strategies for Institutions

• Natural disasters – usually warning time

• Man-made – very little advance warning

• Institutional commitment

# Mitigation from Katrina







### Mitigation strategies for moisture





# Mitigation of water issues



# Fire Mitigation



# Fire Mitigation

- Security alarms and procedures in place
- Handle and store hazardous materials correctly
- Avoid hazardous equipment and wiring
- Be alert during renovations!
- Fire suppression systems
- Staff awareness and training

## Earthquake Mitigation





# Public Library, Washington DC



## The Twin Towers







## A Sense of Place



# Ferrisburg, VT Town Hall



# War and Civil Unrest



# Beauvoir – 3 days later





# University of Vermont









# Vermont Alliance for Response 2009



# Team Training



### **Tropical Storm Irene**



Tropical Storm Irene over New England

# **Tropical Storm Irene**