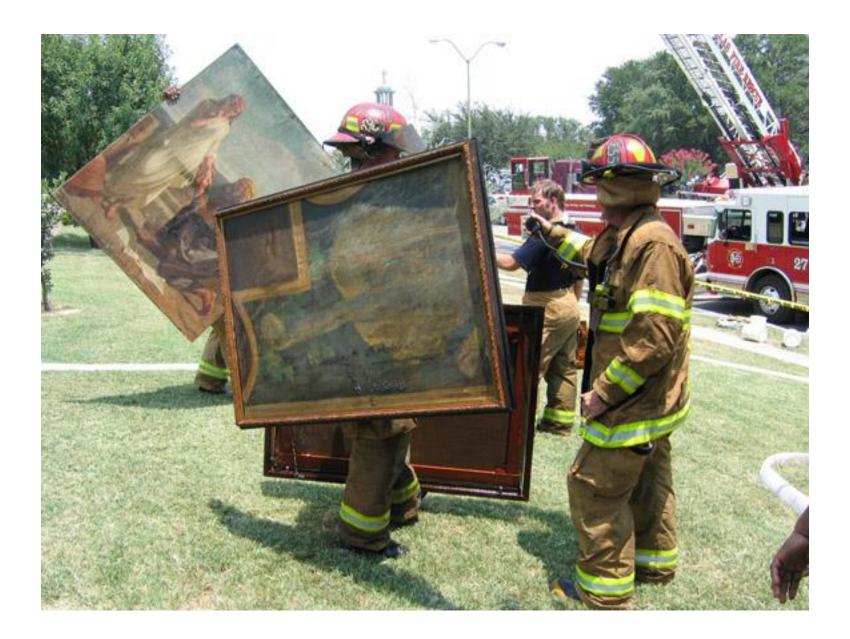

# Fire Mitigation

# Fire Mitigation

- Security alarms and procedures in place
- Handle and store hazardous materials correctly
- Avoid hazardous equipment and wiring
- Be alert during renovations!
- Fire suppression systems
- Staff awareness and training