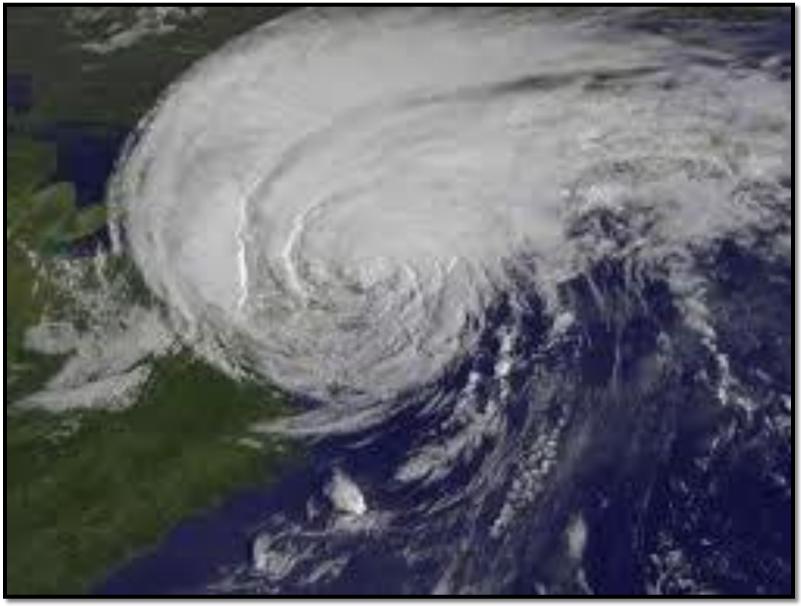

### **Tropical Storm Irene**

Tropical Storm Irene over New England

# **Tropical Storm Irene**