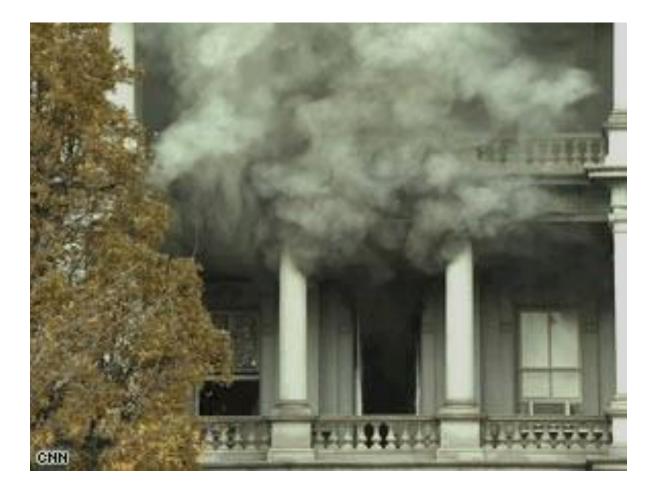

ade Disasters







## Old Stone House, Brownington, VT



# Brownington, VT





## Museum in Essex, NY





# **Exterior Issues**



# **Exterior Issues**



## **Interior** Issues





## Interior Issues



## Mitigation Strategies for Institutions

• Natural disasters – usually warning time

• Man-made – very little advance warning

• Institutional commitment

# Mitigation from Katrina







### Mitigation strategies for moisture





# Mitigation of water issues



# Fire Mitigation



# Fire Mitigation

- Security alarms and procedures in place
- Handle and store hazardous materials correctly
- Avoid hazardous equipment and wiring
- Be alert during renovations!
- Fire suppression systems
- Staff awareness and training

## Earthquake Mitigation





# Public Library, Washington DC



## The Twin Towers







## A Sense of Place



# Ferrisburg, VT Town Hall



# War and Civil Unrest



# Beauvoir – 3 days later





# University of Vermont









# Vermont Alliance for Response 2009



# Team Training



### **Tropical Storm Irene**



Tropical Storm Irene over New England

# **Tropical Storm Irene**